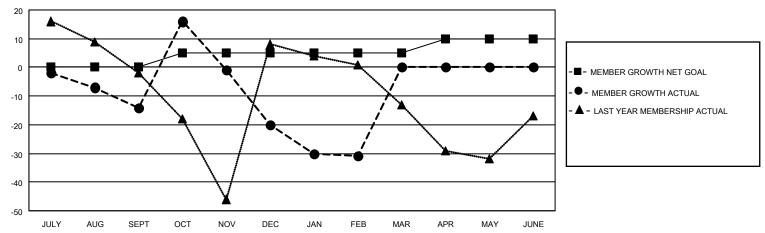

## GOALS AND ACTUAL MEMBERS CUMULATIVE

| DROPPED CLUBS: 2 |     | 18 CLUBS OF 49 ADDED 1 OR<br>MORE NEW MEMBERS | GENDER DISTRIBUTION                 |              |  |
|------------------|-----|-----------------------------------------------|-------------------------------------|--------------|--|
|                  |     | WORL NEW WEINBERG                             | MALE                                | 591 (56.29%) |  |
|                  |     |                                               | FEMALE                              | 459 (43.71%) |  |
| DROPPED MEMBERS  |     |                                               | NON BINARY                          | 0 (0.00%)    |  |
|                  |     |                                               | PREFER NOT TO ANSWER                | 0 (0.00%)    |  |
| DECEASED         | 19  |                                               |                                     |              |  |
| CLUB CANCELLED   | 13  | CLICK HERE FOR CUMULATIVE                     | TOTAL FAMILY UNIT MEMBERS           | 3 220        |  |
| OTHER            | 71  | MEMBERSHIP DATA                               |                                     |              |  |
| TOTAL            | 103 |                                               | FAMILY MEMBERS PAYING HALF DUES 111 |              |  |
|                  |     |                                               |                                     |              |  |

## MONTHLY MEMBERSHIP PROGRESS REPORT

LOCATION NEWFOUNDLAND-LABRADOR

District N 3

Results as of: 2/28/2022

| Clubs                 |               |           |               | Members               |                        |                         |                                                    |
|-----------------------|---------------|-----------|---------------|-----------------------|------------------------|-------------------------|----------------------------------------------------|
| RESULTS FOR 2021-2022 |               |           |               | RESULTS FOR 2021-2022 |                        |                         |                                                    |
| QUARTER               | NEW CLUB GOAL | NEW CLUBS | DROPPED CLUBS | QUARTER MEME          | BER GROWTH NET<br>GOAL | MEMBER GROWTH<br>ACTUAL | DROPPED<br>MEMBERS ACTUAL<br>(including transfers) |
| JULY/AUG/SEPT         | 0             | 0         | 0             | JULY/AUG/SEPT         | 0                      | 4                       | 18                                                 |
| OCT/NOV/DEC           | 1             | 2         | 2             | OCT/NOV/DEC           | 5                      | 67                      | 68                                                 |
| JAN/FEB/MAR           | 0             | 0         | 0             | JAN/FEB/MAR           | 0                      | 6                       | 17                                                 |
| APR/MAY/JUNE          | 1             | 0         | 0             | APR/MAY/JUNE          | 5                      | 0                       | 0                                                  |