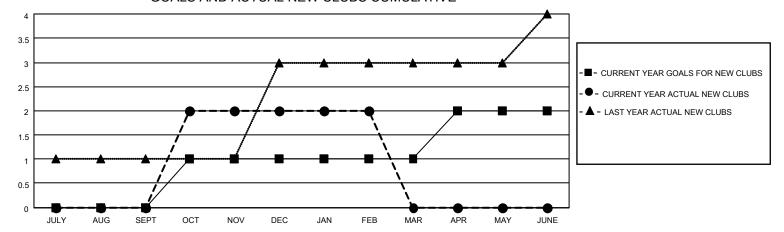

## GOALS AND ACTUAL NEW CLUBS CUMULATIVE

## MONTHLY MEMBERSHIP PROGRESS REPORT

LOCATION NEWFOUNDLAND-LABRADOR

District N 3

Results as of: 2/28/2022

| Clubs                 |               |           |               | Members               |                        |                         |                                                    |
|-----------------------|---------------|-----------|---------------|-----------------------|------------------------|-------------------------|----------------------------------------------------|
| RESULTS FOR 2021-2022 |               |           |               | RESULTS FOR 2021-2022 |                        |                         |                                                    |
| QUARTER               | NEW CLUB GOAL | NEW CLUBS | DROPPED CLUBS | QUARTER MEME          | BER GROWTH NET<br>GOAL | MEMBER GROWTH<br>ACTUAL | DROPPED<br>MEMBERS ACTUAL<br>(including transfers) |
| JULY/AUG/SEPT         | 0             | 0         | 0             | JULY/AUG/SEPT         | 0                      | 4                       | 18                                                 |
| OCT/NOV/DEC           | 1             | 2         | 2             | OCT/NOV/DEC           | 5                      | 67                      | 68                                                 |
| JAN/FEB/MAR           | 0             | 0         | 0             | JAN/FEB/MAR           | 0                      | 6                       | 17                                                 |
| APR/MAY/JUNE          | 1             | 0         | 0             | APR/MAY/JUNE          | 5                      | 0                       | 0                                                  |